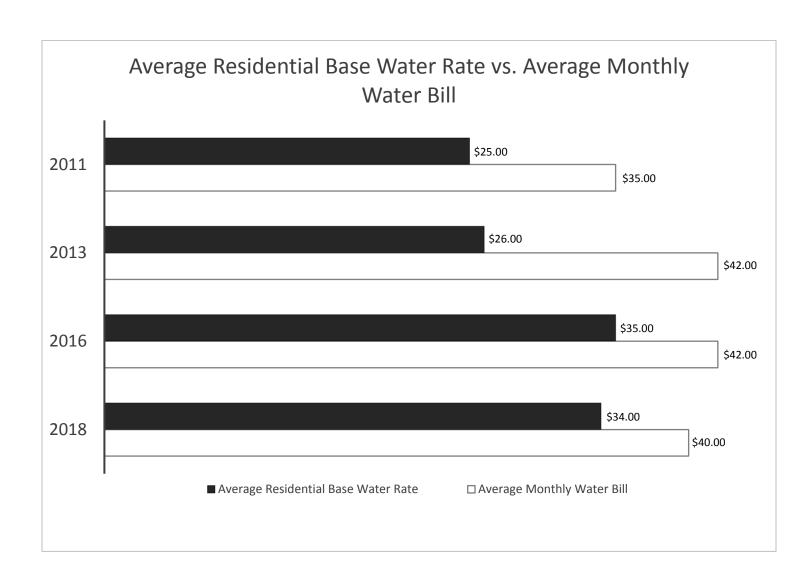

A comparison of the Average Residential Base Water Rate and Average Monthly Water Bill for the last three survey is shown in the table below. The Y-axis displays data from the year of the survey and the X-axis is the dollar amount. From 2011 to 2016, an increase in the Average Residential Base Water Rate is shown, and then slightly decreased between 2016 and 2018. The Average Monthly Water Bill had an increase between 2011 and 2013 but between 2013 and 2016 has remained the same, followed by a decrease in 2018.