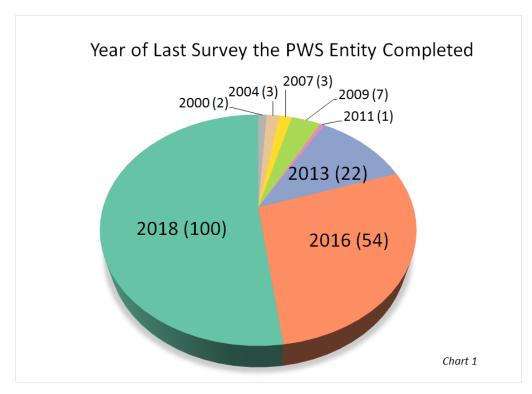

#### Wyoming Public Water System Survey General Statistics:

A total of 192 Public Water Systems (PWS) are listed in the WRDS database. From those, 100 Public Water System Entities responded (2016 survey had 139 respondents), 2 are new entities for this survey, 2 are no longer operating, and 9 of the entities contact information was out of date and unreachable. 92 entities have not completed a survey since 2013 at the earliest (*Chart 1*). Survey response methods varied: 45 (45%) were taken online, 28 (28%) were sent in by email, 27 (27%) by mail, and 92 (48%) did not respond to the survey (*Chart 2*).