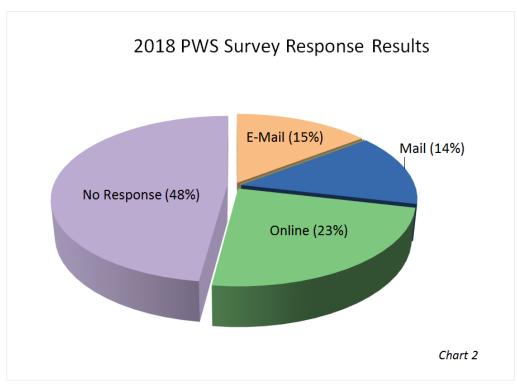

#### Wyoming Public Water System Survey General Statistics:

A total of 192 Public Water Systems (PWS) are listed in the WRDS database. From those, 100 Public Water System Entities responded (2016 survey had 139 respondents), 2 are new entities for this survey, 2 are no longer operating, and 9 of the entities contact information was out of date and unreachable. 92 entities have not completed a survey since 2013 at the earliest (*Chart 1*). Survey response methods varied: 45 (45%) were taken online, 28 (28%) were sent in by email, 27 (27%) by mail, and 92 (48%) did not respond to the survey (*Chart 2*).