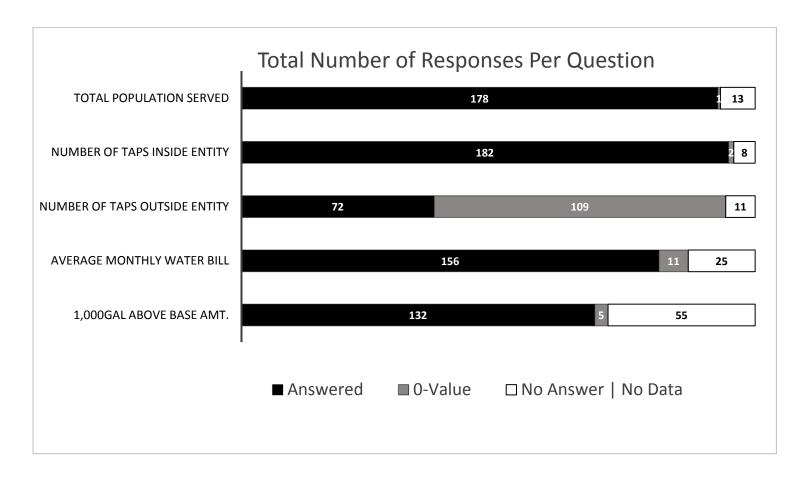

The chart below displays the total number of responses per question from a subset of the previous table's questions. If a question in the survey had a response then the number of entities that answered it is displayed in black; if the question had a "0" value entered it is displayed in grey; and if the question was left blank a 'No Answer | No Data' label is displayed in white. The number in the column is the total response count for each category.

These data give us a sense of data completeness for a given answer as all entities did not answer every question. For example the question "Number of Taps inside an Entity", 182 entities gave an answer, 2 entities entered in a 0-value and 8 did not answer the question. Therefore 95% of the entities completed this question, and the more times a question is answered the more confident we can be in the general results derived from that question. Whereas, any summary results that we tabulate from a question with fewer responses may not be indicative of a larger trend, making us slightly less confident in the quality of the results.